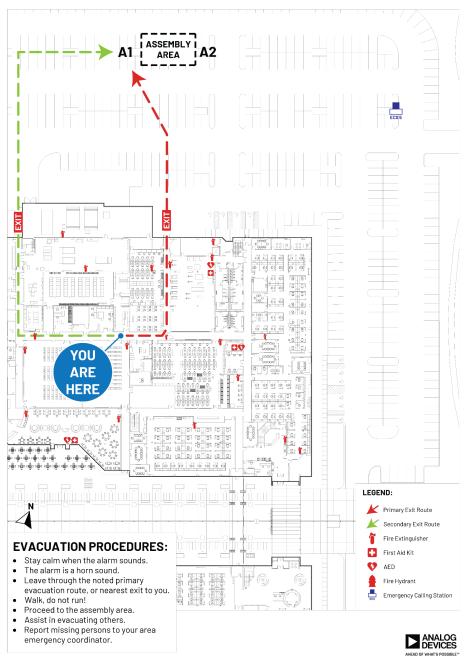

# **EMERGENCY EVACUATION PLAN**

BLDG A1 - 160 RIO ROBLES, SAN JOSE

# Emergency Evacuation Routes from the Jack Gifford Center

In case of emergency, contact on-site Security at 408-601-3333