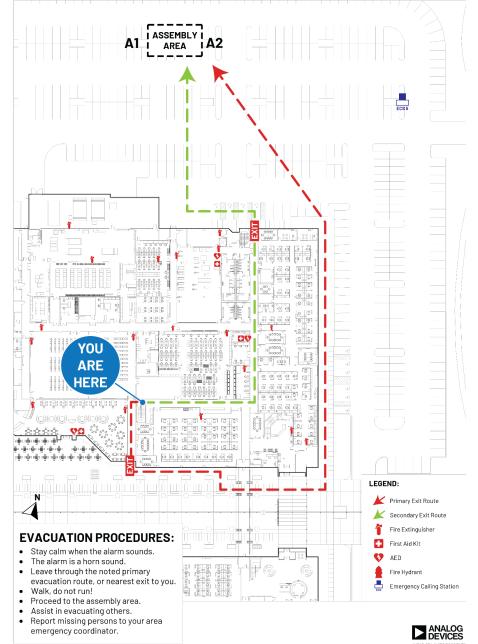

# **EMERGENCY EVACUATION PLAN**

BLDG A1 - 160 RIO ROBLES, SAN JOSE

# Emergency Evacuation Routes from the Jack Gifford Center

In case of emergency, contact on-site Security at 408-601-3333