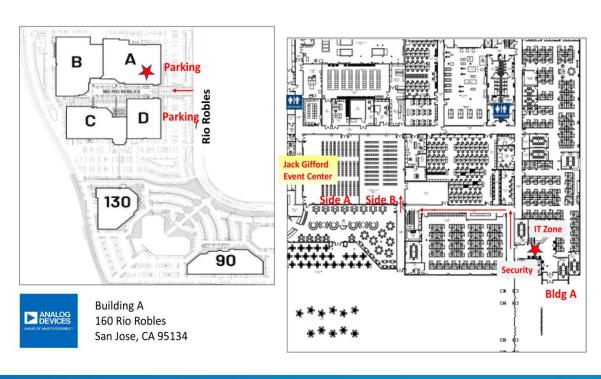

The Jack Gifford Event Center is located in Building A
Parking in front of buildings A & D
Check-in: Security office in building A (signage will be posted outside the building)

AHEAD OF WHAT'S POSSIBLE™

160 Rio Robles, San Jose, CA 95134